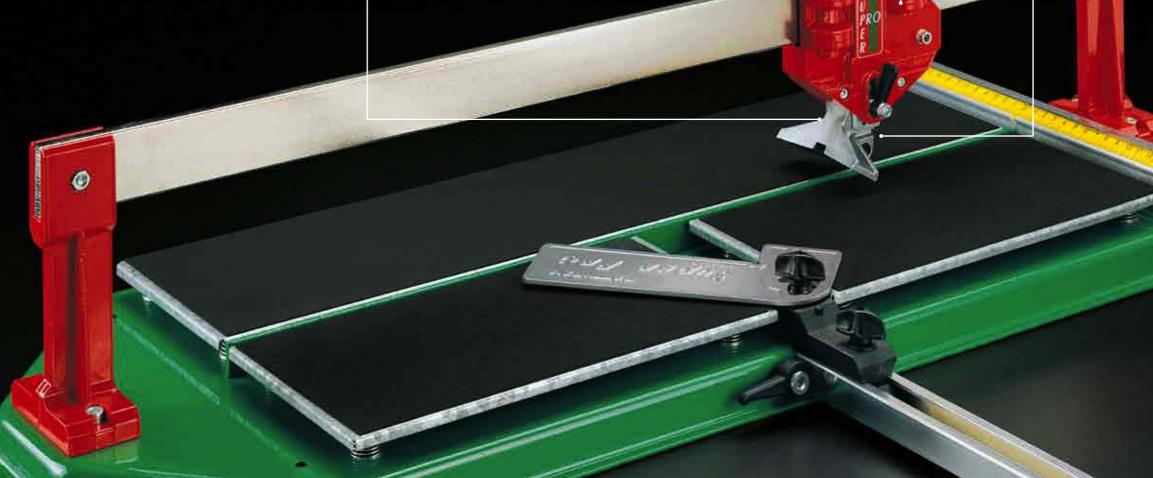

BREAKING FOOT
Large dimension.
Straight and diagonal tile cutting possible in every point.

CARRIAGE
Carriage with 9 ball-bearings, 4 of which are adjustable to assure a perfect sliding and top precision.