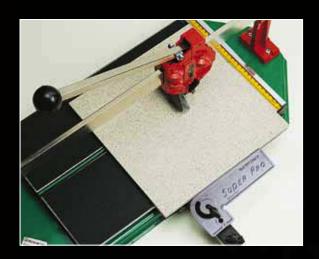

# SUPER PROFESSIONAL MANUAL TILE CUTTER

Built to cut single-doublefired ceramic and porcelain stoneware tiles

STRAIGHT CUTS
Very fast and precise.
Fence with direct reading of measurement on its supporting rod for straight cuts.

BREAKING FOOT
Large dimension.
Straight and diagonal tile cutting possible in every point.

CARRIAGE
Carriage with 9 ball-bearings, 4 of which are adjustable to assure a perfect sliding and top precision.

CUTTING WHEEL
Tungsten carbide cutting wheel of big dimension: Ø 22 mm.

**DIAGONAL CUTS**Diagonal fence with direct reading of measurement on its supporting rod for diagonal cuts.