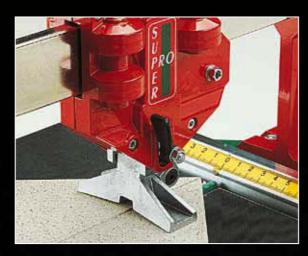

BREAKING FOOT
Large dimension.
Straight and diagonal tile cutting possible in every point.

CARRIAGE
Carriage with 9 ball-bearings, 4 of which are adjustable to assure a perfect sliding and top precision.

CUTTING WHEEL
Tungsten carbide cutting wheel of big dimension: Ø 22 mm.

**DIAGONAL CUTS**Diagonal fence with direct reading of measurement on its supporting rod for diagonal cuts.