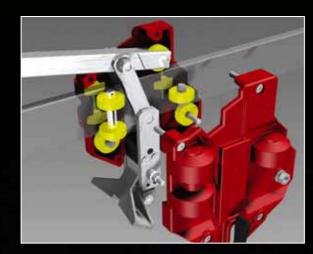

BREAKING FOOT
Large dimension.
Straight and diagonal tile cutting possible in every point.

CARRIAGE
Carriage with 9 ball-bearings, 4 of which are adjustable to assure a perfect sliding and top precision.