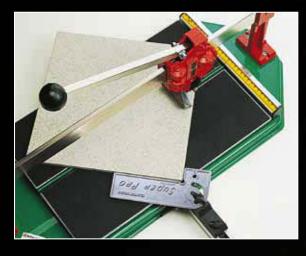

# SUPER PROFESSIONAL MANUAL TILE CUTTER

Built to cut single-doublefired ceramic and porcelain stoneware tiles

STRAIGHT CUTS
Very fast and precise.
Fence with direct reading of measurement on its supporting rod for straight cuts.

CUTTING WHEEL
Tungsten carbide cutting wheel of big dimension: Ø 22 mm.

**DIAGONAL CUTS**Diagonal fence with direct reading of measurement on its supporting rod for diagonal cuts.