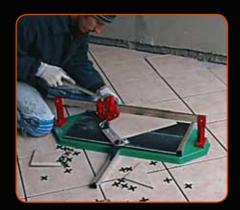

# SUPER PROFESSIONAL MANUAL TILE CUTTER

Built to cut single-doublefired ceramic and porcelain stoneware tiles

STRAIGHT CUTS
Very fast and precise.
Fence with direct reading of measurement on its supporting rod for straight cuts.

BREAKING FOOT
Large dimension.
Straight and diagonal tile cutting possible in every point.

CARRIAGE
Carriage with 9 ball-bearings, 4 of which are adjustable to assure a perfect sliding and top precision.

CUTTING WHEEL
Tungsten carbide cutting wheel of big dimension: Ø 22 mm.

**DIAGONAL CUTS**Diagonal fence with direct reading of measurement on its supporting rod for diagonal cuts.