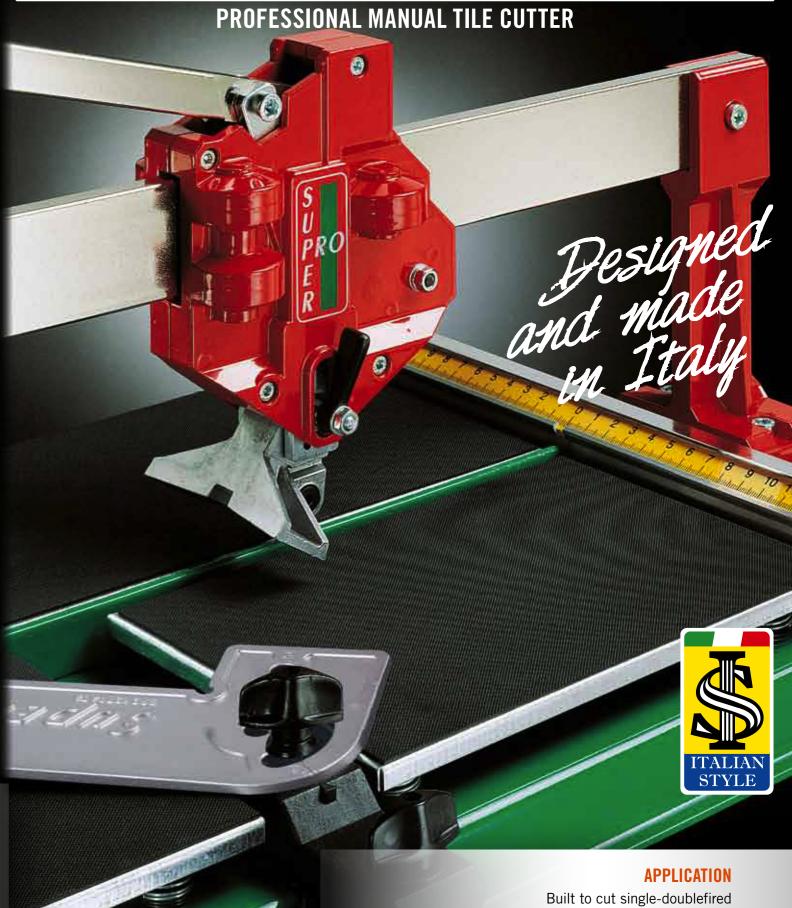

# SUPER PROFESSIONAL MANUAL TILE CUTTER

Built to cut single-doublefired ceramic and porcelain stoneware tiles

STRAIGHT CUTS
Very fast and precise.
Fence with direct reading of measurement on its supporting rod for straight cuts.

BREAKING FOOT
Large dimension.
Straight and diagonal tile cutting possible in every point.

CARRIAGE
Carriage with 9 ball-bearings, 4 of which are adjustable to assure a perfect sliding and top precision.

CUTTING WHEEL
Tungsten carbide cutting wheel of big dimension: Ø 22 mm.

**DIAGONAL CUTS**Diagonal fence with direct reading of measurement on its supporting rod for diagonal cuts.