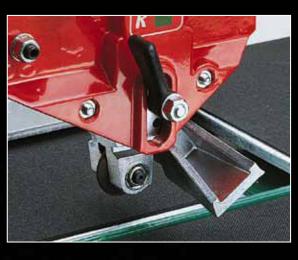

BREAKING FOOT
Large dimension.
Straight and diagonal tile cutting possible in every point.

CARRIAGE
Carriage with 9 ball-bearings, 4 of which are adjustable to assure a perfect sliding and top precision.