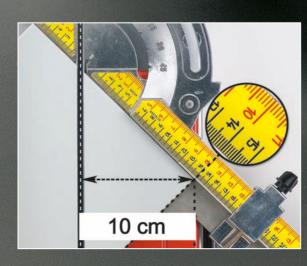

### DIAGONAL CUTS

Goniometric square in "45" position for a direct reading of the measurement for diagonal cuts (Red upper scale).