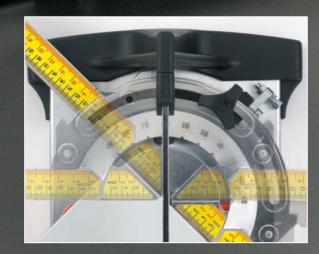

## STRAIGHT CUTS

Goniometric square in "**90**°" position for a direct reading of the measurement for straight cuts (Black lower scale).

GONIOMETRIC SQUARE
It can be rotated in all the
direction: from -45° to 0 to +45°. Provided with double metric scale for the direct reading of the measurement of straight and diagonal cuts.