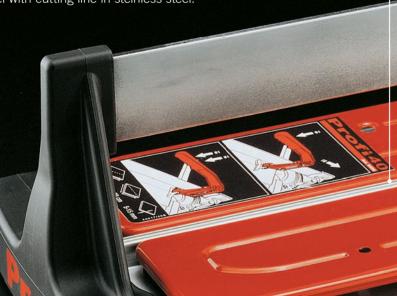

### **WORKING TABLE**

In shaped and cushioned steel with cutting line in steinless steel.

10 cm