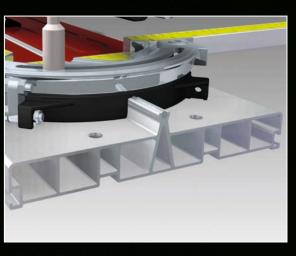

### **STRUCTURE**

Strong body made in aluminium draw-plate to get rigidity and lightness at the same time.