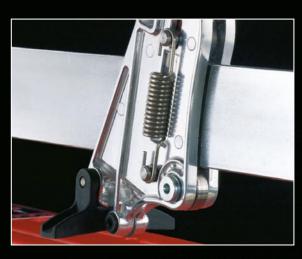

### **QUICK START SYSTEM**

The carriage is provided with springs that makes the handle always ready to cut.

The carriage is equiped with two ball-bearings for a perfect sliding and top precision.