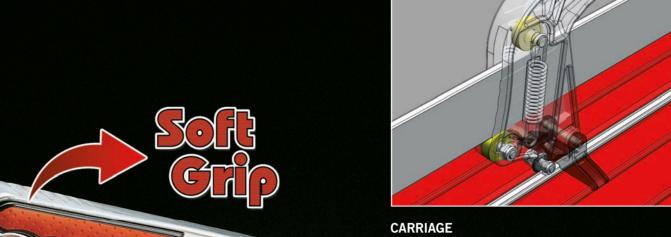

### **QUICK START SYSTEM**

The carriage is provided with springs that makes the handle always ready to cut.

The carriage is equiped with two ball-bearings for a perfect sliding and top precision.