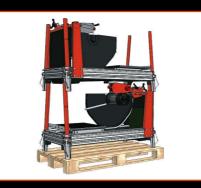

340 mm.

516 x 520 mm.

S3 Type 230V 50Hz Standard

1480x760x h. 1620 mm.

720x1600x h. 1080 mm. 720x1600x h. 1800 mm.

95 Kg.

Build to reduce at the maximum the encumbrance during the carriage and above all the storage space.