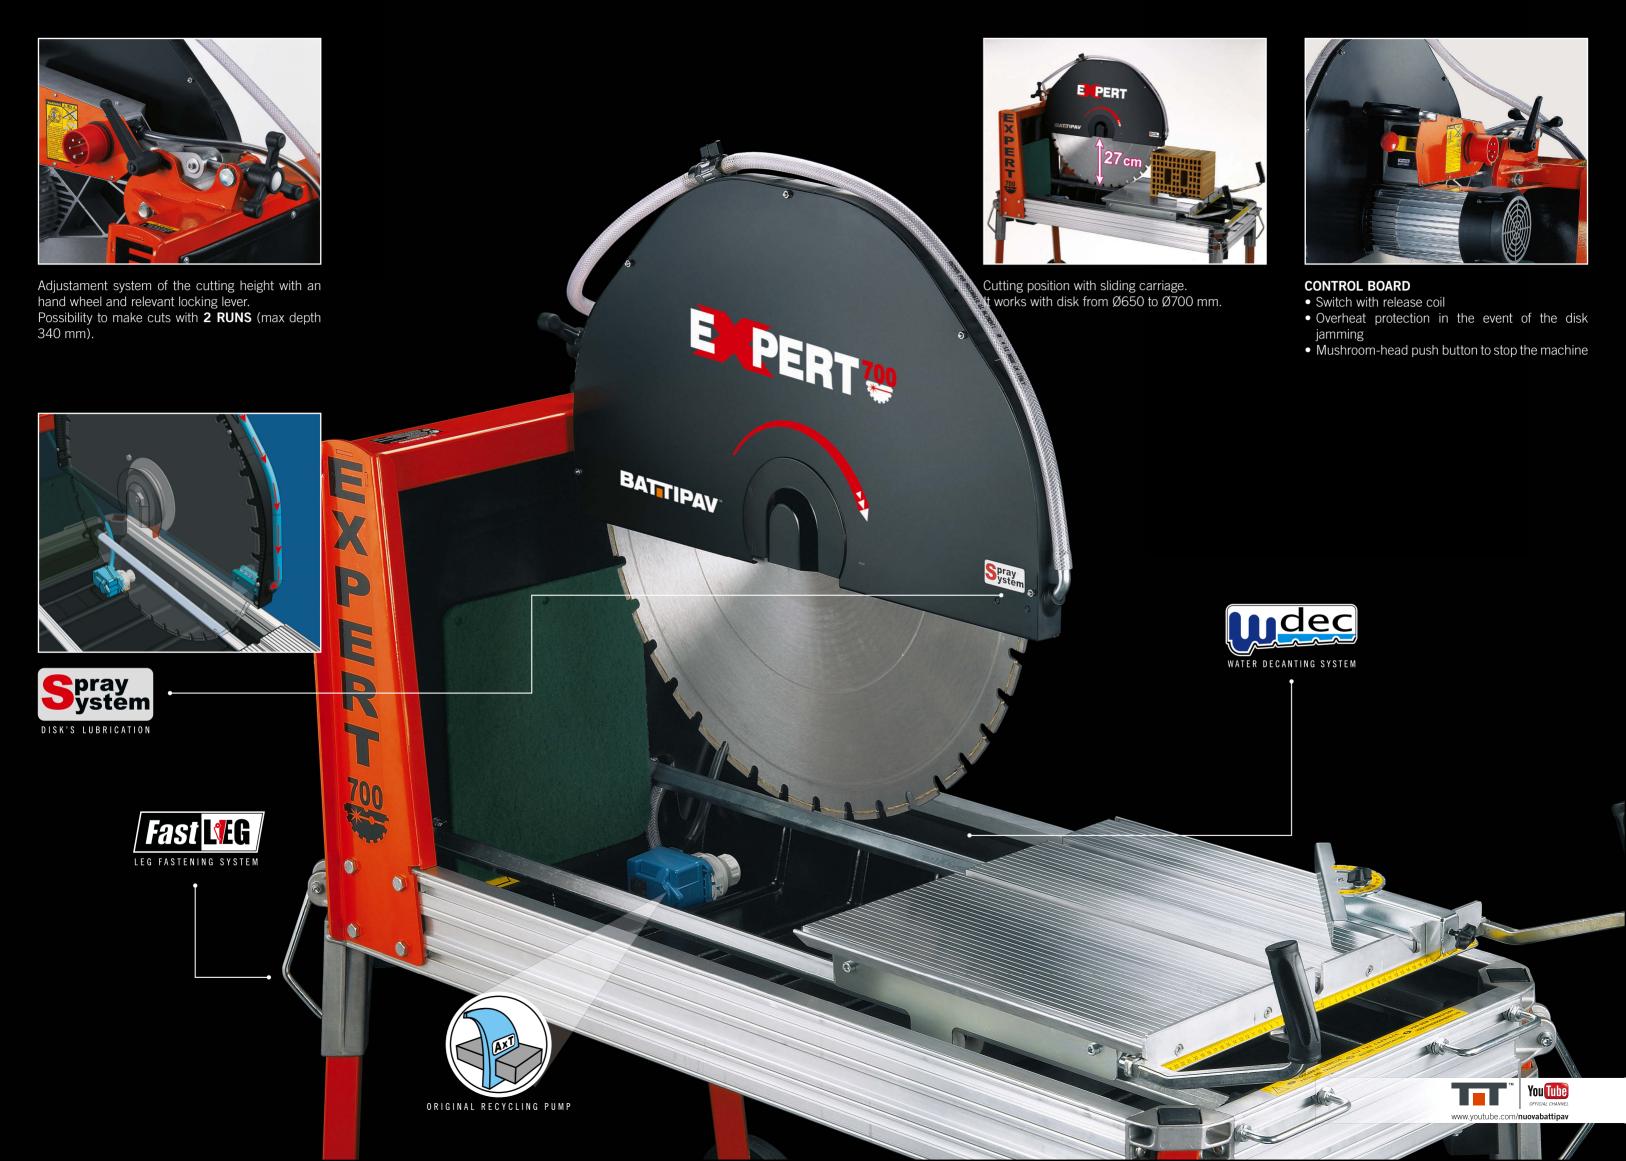

## **KIT WHEELS**

The wheels are Ø220 mm and can be fixed at the legs by means eyebolts. Due to their conception and for the legs' inclination, are very functional and allow the machine to be easily moved if lightly lifted up by the handles.