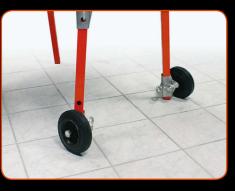

## **KIT WHEELS**

The wheels are Ø220 mm and can be fixed at the legs by means eyebolts. Due to their conception and for the legs' inclination, are very functional and allow the machine to be easily moved if lightly lifted up by the handles.